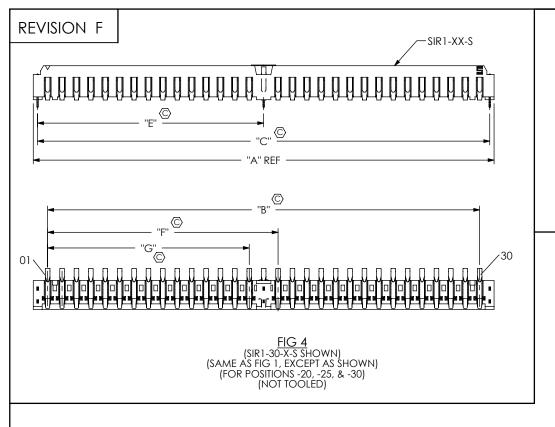

| TABLE 3          |                 |               |
|------------------|-----------------|---------------|
| No. OF POS       | "H"             | "J"           |
| -03              | .3400 [8.636]   | .122 [3.10]   |
| -05              | .5400 [13.716]  | .222 [5.64]   |
| -07              | .7400 [18.796]  | .322 [8.18]   |
| -10              | 1.0400 [26.416] | .472 [11.99]  |
| -15              | 1.5400 [39.116] | .722 [18.34]  |
| *-20             | 2.1400 [54.356] | 1.022 [25.96] |
| *-25             | 2.6400 [67.056] | 1.272 [32.31] |
| *-30             | 3.1400 [79.756] | 1.522 [38.66] |
| (* = NOT TOOLED) |                 |               |