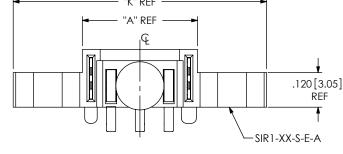

MITEC,
INC. THIS DOCUMENT SHALL NOT BE DESCLOED, IN WHOLE
OF PART, TO ANY UNDAILTHOUSED PRESSON OR ENTITY NOR

REPRODUCED, TRANSFERRED OR INCORPORATED IN ANY OTHER PROJECT IN ANY MANNER WITHOUT THE EXPRESS WRITTEN CONSENT OF SAMTEC, INC.

DO NOT SCALE DRAWING

SHEET SCALE: 4:1



520 PARK EAST BLVD, NEW ALBANY, IN 47150 PHONE: 812-944-6733 FAX: 812-948-5047 e-Mail info@SAMTEC.com code 55322

DESCRIPTION:

ONE PIECE POWER RIGHT ANGLE ASSEMBLY

DWG. NO.

SIR1-XX-X-S-X-XX

BY: ROY LUO 5/20/2010 SHEET 2 OF 4

F:\DWG\MISC\MKTG\SIR1-XX-X-S-X-X-XX-MKT.SLDDRW

.225 [5.72]





| TABLE 5 |                 |  |
|---------|-----------------|--|
| OPTION  | THREADED INSERT |  |
| -E      | INS-14-2-56-115 |  |
| **-M    | INS-14-M2-115-N |  |

\*\* = METRIC THREADED INSERTS TO BE FLASH NICKEL PLATED



FIG 5

-E & -M OPTION
(SIR1-03-X-S-X-A SHOWN)
(SAME AS FIG 2, EXCEPT AS SHOWN)
(NOT TOOLED)



\* PROPRIETARY NOTE

\*\* THIS DOCUMENT CONTAINS CONFIDENTIAL AND PROPRIETARY INFORMATION AND ALL DESIGN, MANUFACTURING, REPRODUCTION, USE, PATENT RIGHTS AND SALES RIGHTS ARE EXPRESSY TESRIVED BY SAMTEC, INC. THIS DOCUMENT SHALL NOT BE DISCLOSED, IN WHOLE OF PART, TO ANY UNAUTHORIZED PERSON OR ENTITY NOR REPRODUCED, TRANSFERRED OR INCORPORATED IN ANY THIS PROPRIETARY MATTER PROPRIETARY MATTER PROPRIETARY MATTER PROPRIETARY MATTER PROPRIETARY AND THE PROPRIETARY MATTER PROPRIETARY AND THE PROPRIETARY AND

DO NOT SCALE DRAWING

WRITTEN CONSENT OF SAMTEC, INC.

SHEET SCALE: 3:1



samtec

520 PARK EAST BLVD, NEW ALBANY, IN 47150 PHONE: 812-944-6733 FAX: 812-948-5047 e-Mail info@SAMTEC.com code 553