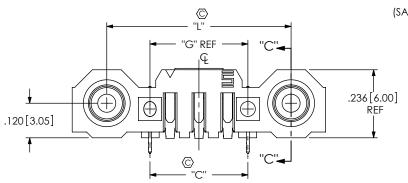

FIG 3 (SIR1-03-X-S-K SHOWN) (SAME AS FIG 1, EXCEPT AS SHOWN) PROPRIETARY NOTE

THIS DOCUMENT CONTAINS CONFEDENTIAL AND
PROPRIETARY INFORMATION AND ALL DESIGN,
MARIUM-CLURING, SEPRODUCTION, USE PARTER RIGHTS
AND SALES RIGHTS ARE EXPRESSLY RESERVED BY SAMITEC,
INC. THIS DOCUMENT SHALL NOT BE DESCLOED, IN WHOLE
OF PART, TO ANY UNDAILTHOUSED PRESSON OR ENTITY NOR

| TABLE 3          |                 |               |
|------------------|-----------------|---------------|
| No. OF POS       | "H"             | "J"           |
| -03              | .3400 [8.636]   | .122 [3.10]   |
| -05              | .5400 [13.716]  | .222 [5.64]   |
| -07              | .7400 [18.796]  | .322 [8.18]   |
| -10              | 1.0400 [26.416] | .472 [11.99]  |
| -15              | 1.5400 [39.116] | .722 [18.34]  |
| *-20             | 2.1400 [54.356] | 1.022 [25.96] |
| *-25             | 2.6400 [67.056] | 1.272 [32.31] |
| *-30             | 3.1400 [79.756] | 1.522 [38.66] |
| (* = NOT TOOLED) |                 |               |