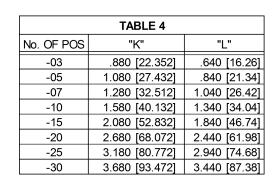

| TABLE 3          |                 |               |
|------------------|-----------------|---------------|
| No. OF POS       | "H"             | "J"           |
| -03              | .3400 [8.636]   | .122 [3.10]   |
| -05              | .5400 [13.716]  | .222 [5.64]   |
| -07              | .7400 [18.796]  | .322 [8.18]   |
| -10              | 1.0400 [26.416] | .472 [11.99]  |
| -15              | 1.5400 [39.116] | .722 [18.34]  |
| *-20             | 2.1400 [54.356] | 1.022 [25.96] |
| *-25             | 2.6400 [67.056] | 1.272 [32.31] |
| *-30             | 3.1400 [79.756] | 1.522 [38.66] |
| (* = NOT TOOLED) |                 |               |