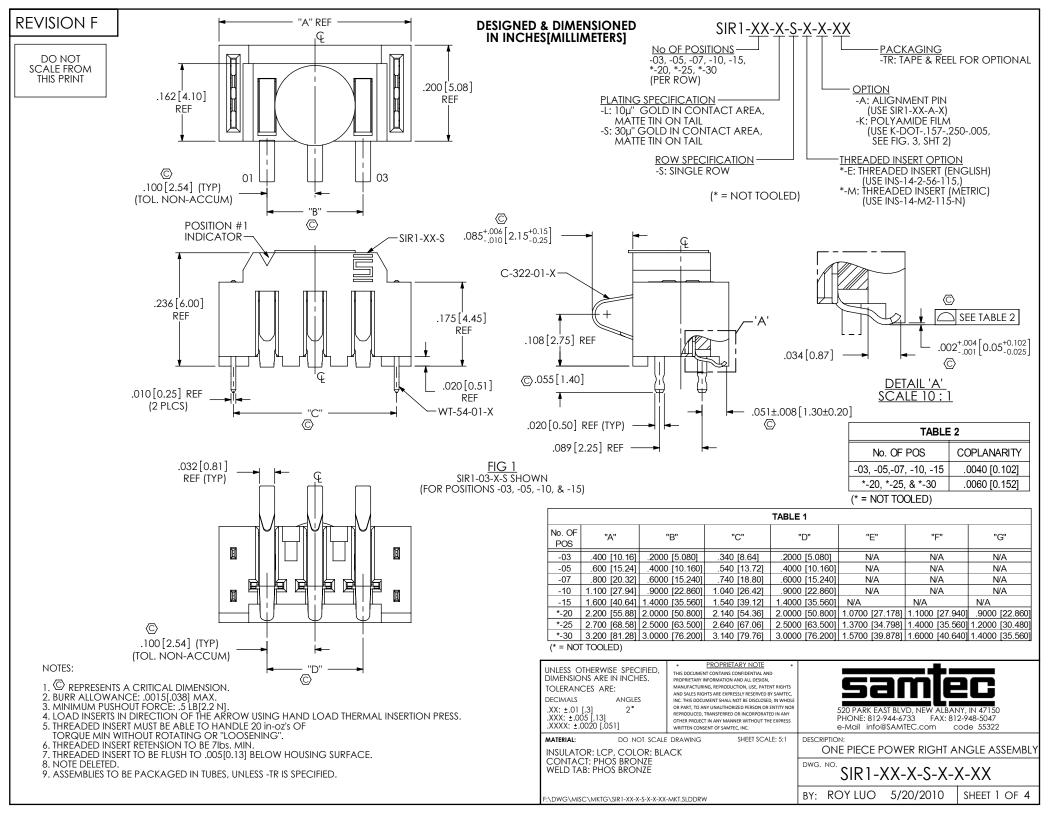

| TABLE 3          |                 |               |
|------------------|-----------------|---------------|
| No. OF POS       | "H"             | "J"           |
| -03              | .3400 [8.636]   | .122 [3.10]   |
| -05              | .5400 [13.716]  | .222 [5.64]   |
| -07              | .7400 [18.796]  | .322 [8.18]   |
| -10              | 1.0400 [26.416] | .472 [11.99]  |
| -15              | 1.5400 [39.116] | .722 [18.34]  |
| *-20             | 2.1400 [54.356] | 1.022 [25.96] |
| *-25             | 2.6400 [67.056] | 1.272 [32.31] |
| *-30             | 3.1400 [79.756] | 1.522 [38.66] |
| (* = NOT TOOLED) |                 |               |