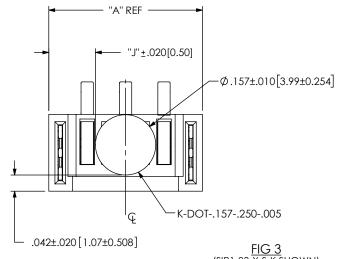

FIG 3 (SIR1-03-X-S-K SHOWN) (SAME AS FIG 1, EXCEPT AS SHOWN) PROPRIETARY NOTE

THIS DOCUMENT CONTAINS CONFEDENTIAL AND
PROPRIETARY INFORMATION AND ALL DESIGN,
MARIUM-CLURING, SEPRODUCTION, USE PARTER RIGHTS
AND SALES RIGHTS ARE EXPRESSLY RESERVED BY SAMITEC,
INC. THIS DOCUMENT SHALL NOT BE DESCLOED, IN WHOLE
OF PART, TO ANY UNDAILTHOUSED PRESSON OR ENTITY NOR

REPRODUCED, TRANSFERRED OR INCORPORATED IN ANY OTHER PROJECT IN ANY MANNER WITHOUT THE EXPRESS WRITTEN CONSENT OF SAMTEC, INC.

DO NOT SCALE DRAWING

SHEET SCALE: 4:1

520 PARK EAST BLVD, NEW ALBANY, IN 47150 PHONE: 812-944-6733 FAX: 812-948-5047 e-Mail info@SAMTEC.com code 55322

DESCRIPTION:

ONE PIECE POWER RIGHT ANGLE ASSEMBLY

DWG. NO.

SIR1-XX-X-S-X-XX

BY: ROY LUO 5/20/2010 SHEET 2 OF 4

F:\DWG\MISC\MKTG\SIR1-XX-X-S-X-X-XX-MKT.SLDDRW

.225 [5.72]

| TABLE 5 |                 |  |
|---------|-----------------|--|
| OPTION  | THREADED INSERT |  |
| -E      | INS-14-2-56-115 |  |
| **-M    | INS-14-M2-115-N |  |