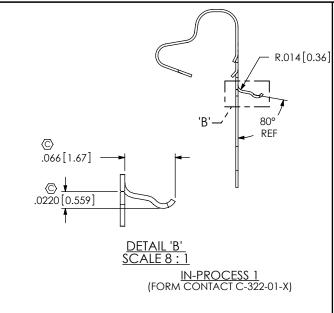

| TABLE 3          |                 |               |
|------------------|-----------------|---------------|
| No. OF POS       | "H"             | "J"           |
| -03              | .3400 [8.636]   | .122 [3.10]   |
| -05              | .5400 [13.716]  | .222 [5.64]   |
| -07              | .7400 [18.796]  | .322 [8.18]   |
| -10              | 1.0400 [26.416] | .472 [11.99]  |
| -15              | 1.5400 [39.116] | .722 [18.34]  |
| *-20             | 2.1400 [54.356] | 1.022 [25.96] |
| *-25             | 2.6400 [67.056] | 1.272 [32.31] |
| *-30             | 3.1400 [79.756] | 1.522 [38.66] |
| (* = NOT TOOLED) |                 |               |



FIG 3 (SIR1-03-X-S-K SHOWN) (SAME AS FIG 1, EXCEPT AS SHOWN) PROPRIETARY NOTE

THIS DOCUMENT CONTAINS CONFEDENTIAL AND
PROPRIETARY IN