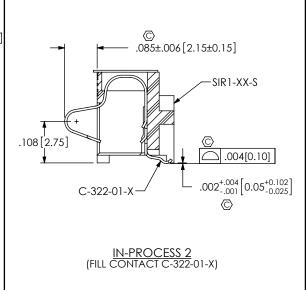

| TABLE 3          |                 |               |
|------------------|-----------------|---------------|
| No. OF POS       | "H"             | "J"           |
| -03              | .3400 [8.636]   | .122 [3.10]   |
| -05              | .5400 [13.716]  | .222 [5.64]   |
| -07              | .7400 [18.796]  | .322 [8.18]   |
| -10              | 1.0400 [26.416] | .472 [11.99]  |
| -15              | 1.5400 [39.116] | .722 [18.34]  |
| *-20             | 2.1400 [54.356] | 1.022 [25.96] |
| *-25             | 2.6400 [67.056] | 1.272 [32.31] |
| *-30             | 3.1400 [79.756] | 1.522 [38.66] |
| (* = NOT TOOLED) |                 |               |



FIG 3 (SIR1-03-X-S-K SHOWN) (SAME AS FIG 1, EXCEPT AS SHOWN) PROPRIETARY NOTE

THIS DOCUMENT CONTAINS CONFEDENTIAL AND
PROPRIETARY INFO