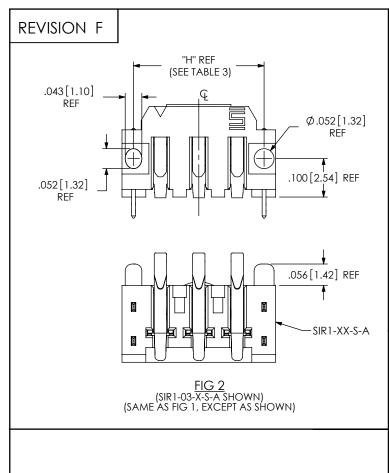

| TABLE 3          |                 |               |
|------------------|-----------------|---------------|
| No. OF POS       | "H"             | "J"           |
| -03              | .3400 [8.636]   | .122 [3.10]   |
| -05              | .5400 [13.716]  | .222 [5.64]   |
| -07              | .7400 [18.796]  | .322 [8.18]   |
| -10              | 1.0400 [26.416] | .472 [11.99]  |
| -15              | 1.5400 [39.116] | .722 [18.34]  |
| *-20             | 2.1400 [54.356] | 1.022 [25.96] |
| *-25             | 2.6400 [67.056] | 1.272 [32.31] |
| *-30             | 3.1400 [79.756] | 1.522 [38.66] |
| (* = NOT TOOLED) |                 |               |

FIG 3 (SIR1-03-X-S-K SHOWN) (SAME AS FIG 1, EXCEPT AS SHOWN) PROPRIETARY NOTE

THIS DOCUMENT CONTAINS CONFEDENTIAL AND
PROPRIETARY INFORMATION AND ALL DESIGN,
MARIUM-CLURING, SEPRODUCTION, USE PARTER RIGHTS
AND SALES RIGHTS ARE EXPRESSLY RESERVED BY SAMITEC,
INC. THIS DOCUMENT SHALL NOT BE DESCLOED, IN WHOLE
OF PART, TO ANY UNDAILTHOUSED PRESSON OR ENTITY NOR