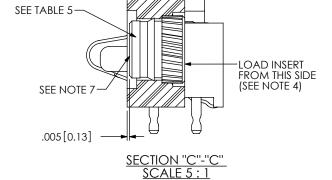

DESCRIPTION:

ONE PIECE POWER RIGHT ANGLE ASSEMBLY

DWG. NO.

SIR1-XX-X-S-X-XX

BY: ROY LUO 5/20/2010 SHEET 2 OF 4

F:\DWG\MISC\MKTG\SIR1-XX-X-S-X-X-XX-MKT.SLDDRW

.225 [5.72]

| TABLE 5 |                 |  |
|---------|-----------------|--|
| OPTION  | THREADED INSERT |  |
| -E      | INS-14-2-56-115 |  |
| **-M    | INS-14-M2-115-N |  |

\*\* = METRIC THREADED INSERTS TO BE FLASH NICKEL PLATED

FIG 5

-E & -M OPTION
(SIR1-03-X-S-X-A SHOWN)
(SAME AS FIG 2, EXCEPT AS SHOWN)
(NOT TOOLED)

\* PROPRIETARY NOTE

\*\* THIS DOCUMENT CONTAINS CONFIDENTIAL AND PROPRIETARY INFORMATION AND ALL DESIGN, MANUFACTURING, REPRODUCTION, USE, PATENT RIGHTS AND SALES RIGHTS ARE EXPRESSY TESRIVED BY SAMTEC, INC. THIS DOCUMENT SHALL NOT BE DISCLOSED, IN WHOLE OF PART, TO ANY UNAUTHORIZED PERSON OR ENTITY NOR REPRODUCED, TRANSFERRED OR INCORPORATED IN ANY THIS PROPRIETARY MATTER PROPRIETARY MATTER PROPRIETARY MATTER PROPRIETARY MATTER PROPRIETARY AND THE PROPRIETARY MATTER PROPRIETARY AND THE PROPRIETARY AND